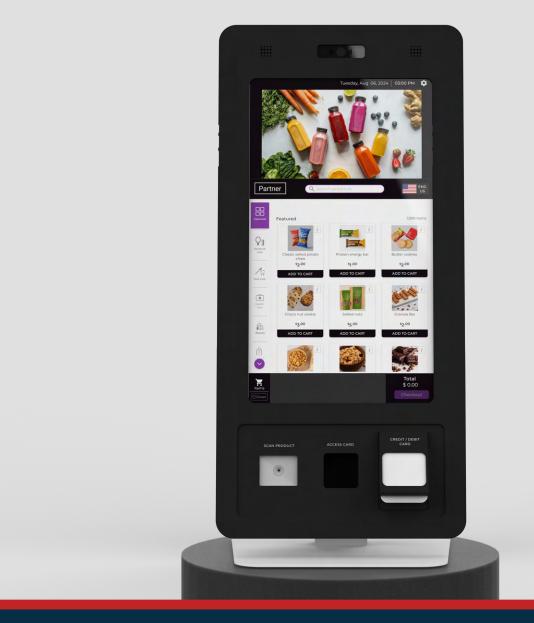

## TRIO<sup>®</sup> Kiosk

## TRIO<sup>®</sup> Kiosk

Elevate retail efficiency with the TRIO Kiosk - Your ultimate solution for convenient and flexible shopping in crowded environments like micromarkets, self-checkout locations and more.