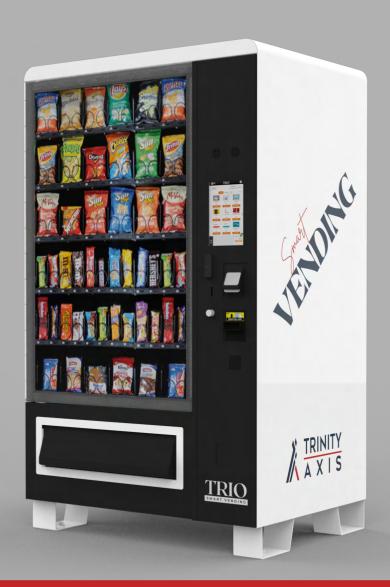

## TRIO® Plus

Our spacious vending machine supports a vast array of products, reduces restocking frequency, offers multiple payment options, and increases revenue with smart technology.

Call for Pricing

#### TRIO Plus

Multi-Product Versatility

Multi-touch 10.1" **HD Display** 

**Larger Product** Quantities

**RFID Access Card** Compatible

Accepts Cash & Bill

SIM/Wifi/Ethernet Connectivity

Dispense Sensor Equipped

**Traditional Machine** with Smart Features