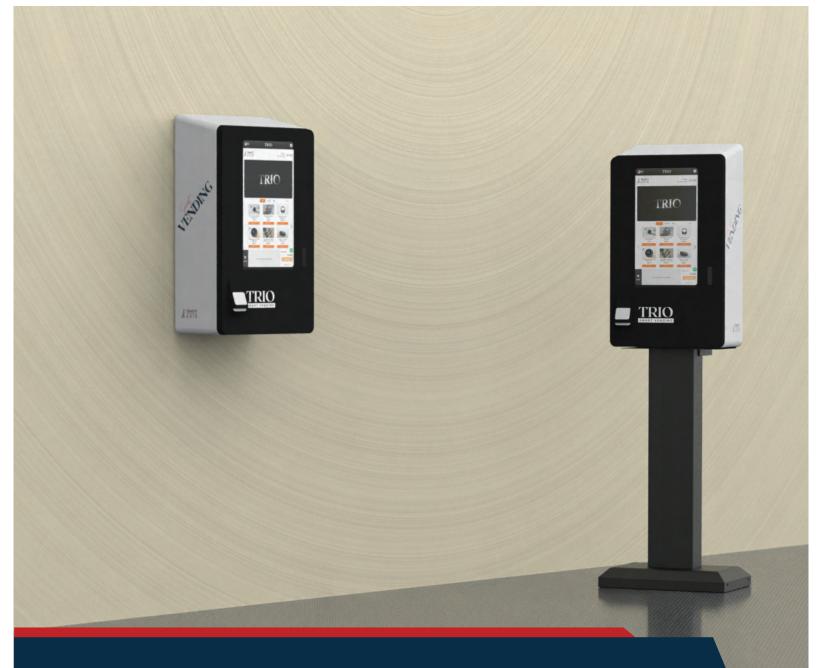

## TRIO Compact

#### **Features**

TRIO

<u>TRIO</u>

TRINITY

Multiple Language Options

Digital Advertisement Space

Multi-touch 21.5"

**HD Display** 

SIM/Wifi/Ethernet

Connectivity

**Instant Chatbot** Support

**Multiple Vends** in One Go

Sleek Design 33"H x 19"W x 10.3"D

Accepts Cashless Payments

**RFID Access Card** Compatible

**Dispense Indicators Equipped** 

**QR** Integrated Smart Lock

Customizable **Branding** 

Location-based **Auto Sales Tax** Calculation

Real-time Update

**Dedicated** 

Mobile App

Flexible Mounting **Options** 